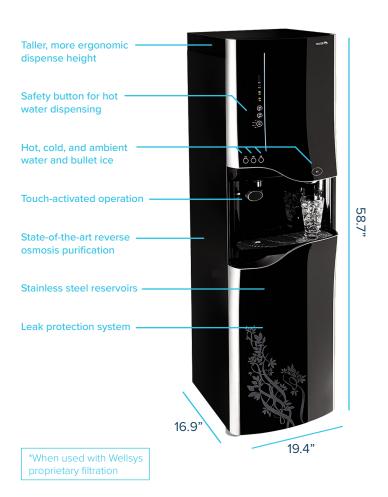

#### **Innovative Design & Technology**

- Hot, cold, and ambient water plus ice dispenser
- Touch-activated sensor operation
- Ergonomic comfort-height design

#### **Advanced Hygiene Features**

- Touch-activated sensor operation
- State-of-the-art reverse osmosis purification
- Elegant "bullet" ice

#### **Bullet-Proof Reliability**

- Leak protection system
- Energy efficiency mode

### WS 12000 ICE/WATER DISPENSER

| Description                   | Specification            |
|-------------------------------|--------------------------|
| Weight                        | 119.5 lbs (54.2 kg)      |
| Dimensions                    | 16.9"w x 58.7"h x 19.4"d |
| Cold Tank Capacity            | 1.2 gallons (4.7 liters) |
| Hot Tank Capacity             | 1.2 gallons (4.6 liters) |
| Dispense Area                 | 8.625"                   |
| Recommended<br>Water Pressure | 60-70 psi                |
| Rated Voltage/<br>Frequency   | 110v/60Hz @ 6.5 amps     |
| Power Consumption             | 2.83 kWh/24 hours        |